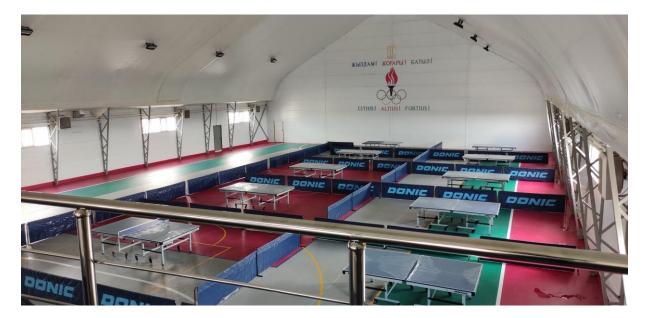

**Bolashak Sports and Recreation Complex** 

**Tennis court** 

Lobby

Lecture hall

Canteen

The main academic building

The lobby