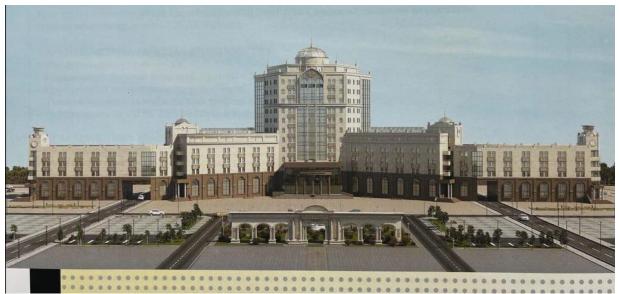

Currently, the educational institution Bolashak University is located in a beautiful building on the left bank of our city along the Syr Darya.

In 2017, construction began on a campus that meets modern requirements for university students, which has been in operation since 2019. Currently, students study in the main academic building, the investment value of which is 2 billion 234 563 000 tenge.

The material and technical base of the university consists of a 14-storey main academic building with an area of 21000 square meters, equipped with modern technologies with a total area of 11 hectares, a simulation center of the latest type, 2 dormitories with 800 seats, a sports and recreation complex with 2160 square meters, an atrium hall with 500 seats, 2 winter gardens, a reading room with 200 places and libraries with a rich electronic fund, a canteen for 300 seats, specialized laboratory bases for educational programs, 4 central greenhouses of 8 blocks, a television studio of journalism «Bolashak TV».