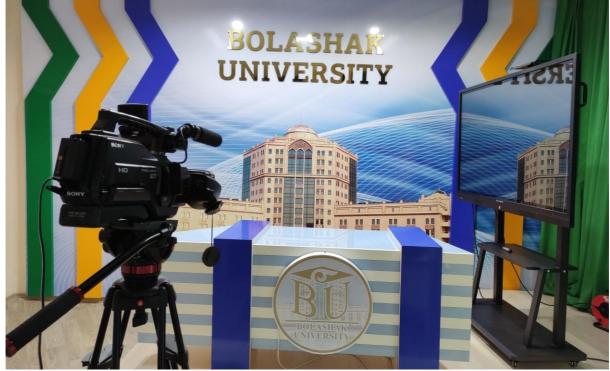

The material and technical base of the university consists of a 14-storey main academic building with an area of 21000 square meters, equipped with modern technologies with a total area of 11 hectares, a simulation center of the latest type, 2 dormitories with 800 seats, a sports and recreation complex with 2160 square meters, an atrium hall with 500 seats, 2 winter gardens, a reading room with 200 places and libraries with a rich electronic fund, a canteen for 300 seats, specialized laboratory bases for educational programs, 4 central greenhouses of 8 blocks, a television studio of journalism «Bolashak TV».