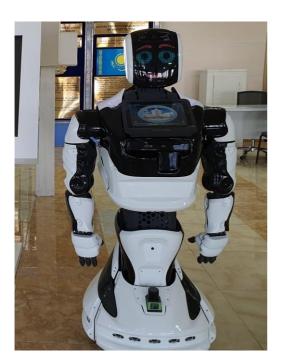

Scientific research and greenhouse products

**Robot «Dos» of the University** 

**Atrium Halls** 

TV studio

There is an indoor sports complex (swimming pool, mini football, volleyball, basketball, gymnastics, boxing, wrestling, weightlifting) with an area of 2260 sq.m.