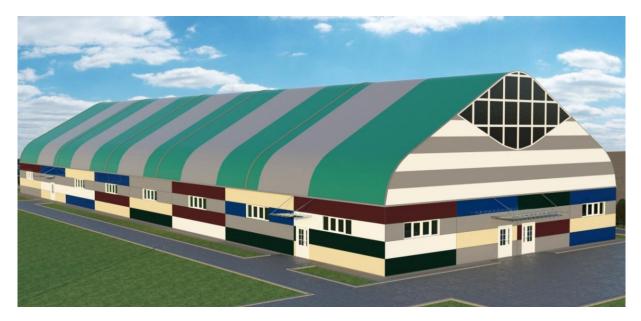

Scientific research and greenhouse products

**Robot «Dos» of the University** 

**Atrium Halls** 

TV studio

There is an indoor sports complex (swimming pool, mini football, volleyball, basketball, gymnastics, boxing, wrestling, weightlifting) with an area of 2260 sq.m.