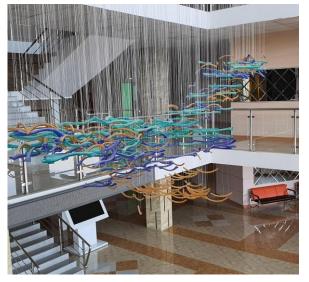

**Bolashak Sports and Recreation Complex** 

**Tennis court** 

Lobby

Lecture hall

Canteen

The main academic building

The lobby