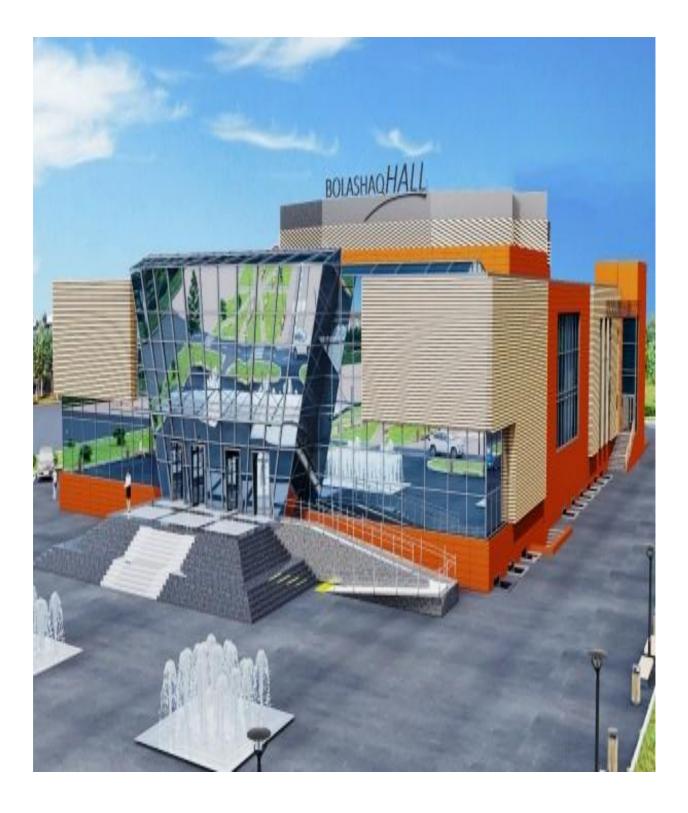

To form a full-fledged smart campus system of Bolashak University, the construction of the Bolashak Hall for 1100 seats is currently underway.

It is planned to build a house of professors, an arboretum, a medical clinic, an open-air atrium on the embankment, a cinema, a technopark for the implementation of a business incubator and research work of students, an intellectual school at the university and a youth complex.