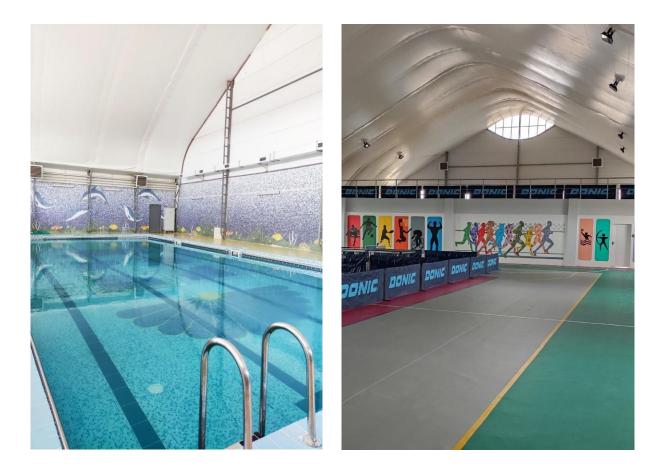

Scientific research and greenhouse products

**Robot «Dos» of the University** 

**Atrium Halls** 

TV studio

There is an indoor sports complex (swimming pool, mini football, volleyball, basketball, gymnastics, boxing, wrestling, weightlifting) with an area of 2260 sq.m.